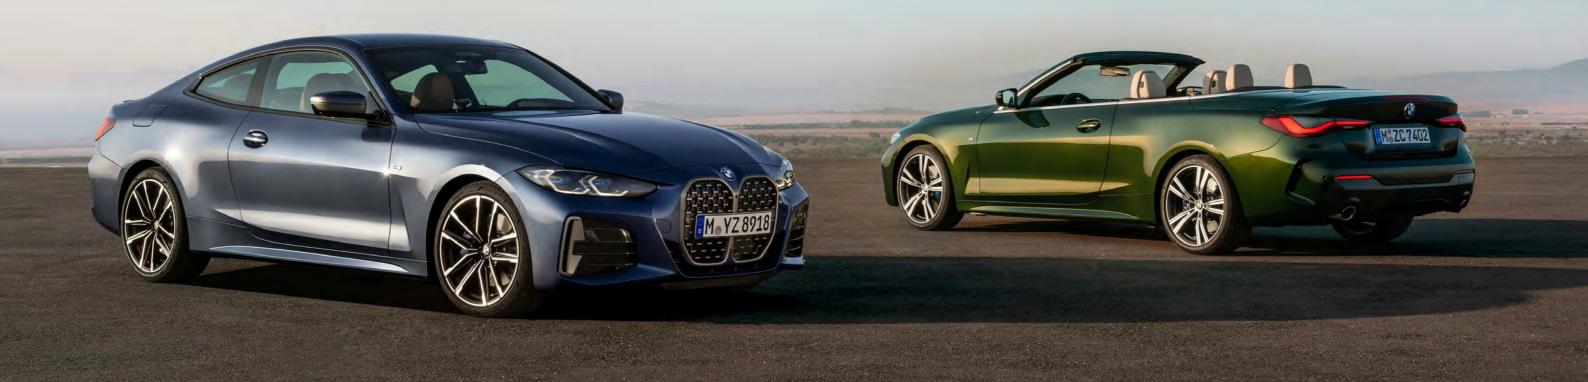

### THE 4 COUPÉ AND CONVERTIBLE

| PETROL<br>———————————————————————————————————— | (ZAR)                    | (ZAR)                   | (I/100 km)                         | (g/km)                          | (Tax)                    | (Layout)                  | (cc)                    | (kW/rpm)                      | (Nm/rpm)                   | <b>Acceleration</b><br>0 – 100 km/h (s) | Top Speed<br>(km/h)     |
|------------------------------------------------|--------------------------|-------------------------|------------------------------------|---------------------------------|--------------------------|---------------------------|-------------------------|-------------------------------|----------------------------|-----------------------------------------|-------------------------|
| 420i Coupé                                     | 830 000                  | 882 100                 | 6.4                                | 146                             | 7 741.80                 | 4/4                       | 1998                    | 135/5 000 - 6 000             | 300/1350 - 4000            | 7.5                                     | 240                     |
| 420i Convertible                               | 960 000                  | 1 016 700               | 6.6                                | 152                             | 8 652.60                 | 4/4                       | 1998                    | 135/5 000 - 6 500             | 300/1350 - 4000            | 8.2                                     | 236                     |
|                                                |                          |                         |                                    |                                 |                          |                           |                         |                               |                            |                                         |                         |
| DIESEL                                         | <b>Standard</b><br>(ZAR) | <b>M Sport</b><br>(ZAR) | Combined Consumption<br>(I/100 km) | <b>CO<sub>2</sub></b><br>(g/km) | CO <sub>2</sub><br>(Tax) | <b>Engine</b><br>(Layout) | <b>Capacity</b><br>(cc) | <b>Maximum Power</b> (kW/rpm) | Maximum Torque<br>(Nm/rpm) | <b>Acceleration</b> 0 – 100 km/h (s)    | <b>Top Speed</b> (km/h) |
| 420d Coupé                                     | 880 000                  | 932 100                 | 4.8                                | 127                             | 4 857.60                 | 4/4                       | 1 995                   | 140/4 000                     | 400/1750 - 2 500           | 7.2                                     | 240                     |

| M AUTOMOBILES            | <b>Standard</b><br>(ZAR) | Combined Consumption<br>(I/100 km) | <b>CO₂</b><br>(g/km) | <b>CO₂</b><br>(Tax) | <b>Engine</b><br>(Layout) | <b>Capacity</b><br>(cc) | <b>Maximum Power</b> (kW/rpm) | <b>Maximum Torque</b><br>(Nm/rpm) | <b>Acceleration</b> 0 – 100 km/h (s) | <b>Top Speed</b><br>(km/h) |
|--------------------------|--------------------------|------------------------------------|----------------------|---------------------|---------------------------|-------------------------|-------------------------------|-----------------------------------|--------------------------------------|----------------------------|
| M440i xDrive Coupé       | 1290 000                 | 7.8                                | 178                  | 12 599.40           | 6/4                       | 2 998                   | 285/5 800 - 6 500             | 500/1 900 - 5 000                 | 4.5                                  | 250                        |
| M440i xDrive Convertible | 1 400 000                | 8.2                                | 188                  | 14 117.40           | 6/4                       | 2 998                   | 285/5 800 - 6 500             | 500/1900 - 5 000                  | 4.9                                  | 250                        |
| M4 Competition Coupé RWD | 1980 000                 | 9.6                                | 221                  | 19 126.80           | 6/4                       | 2 993                   | 375/6 250                     | 650/2750 - 5500                   | 3.9                                  | 290                        |
|                          | 2 060 000                | 10.2                               | 232                  | 20 796.60           | 6/4                       | 2 993                   | 375/6 250                     | 650/2750 - 5500                   | 3.5                                  | 290                        |
|                          | 2150 000                 | 10.4                               | 237                  | 21 555.60           | 6/4                       | 2 993                   | 375/6 250                     | 650/2750 - 5500                   | 3.7                                  | 280                        |