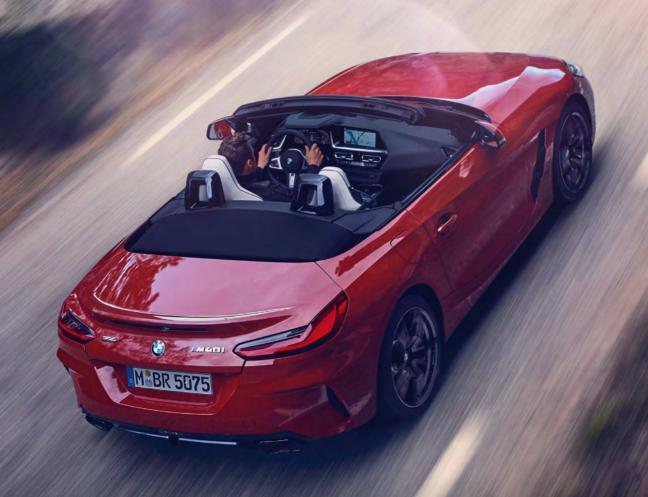

yout) | Capacity<br>(cc) | <b>Maximum Power</b><br>(kW/rpm) | <b>Maximum Torque</b><br>(Nm/rpm) | <b>Acceleration</b> 0 – 100 km/h (s) | <b>Top Speed</b> (km/h) |
|------------------|--------------------------|------------------------------------|----------------------|--------------------------|---------------------------|------------------|----------------------------------|-----------------------------------|--------------------------------------|-------------------------|
| Z4 M40i          | 1250 000                 | 7.5                                | 171                  | 11 536.80                | 6/4                       | 2 998            | 285/5 800 - 6 500                | 500/1 800 - 5 000                 | 4.1                                  | 250                     |



Recommended Retail Prices in Rand, subject to change without prior notice. Recommended retail price includes 15% VAT, but excludes CO<sub>2</sub> emissions tax. The Recommended Retail Prices shown include the price of a 5 year/100 000 km Motorplan.

The published fuel consumption and CO<sub>2</sub> emission figures are established according to legislated technical specifications (UNECE Regulation 101/UN Regulation 83 and SANS 20101 standards), which sets out the procedures that are used to measure the CO<sub>2</sub> emissions and fuel consumption. The claimed figures are established using specific tests under standardised, carefully controlled conditions and may differ from consumption achieved under real world conditions with the influences of altitude, road surface, geographic conditio