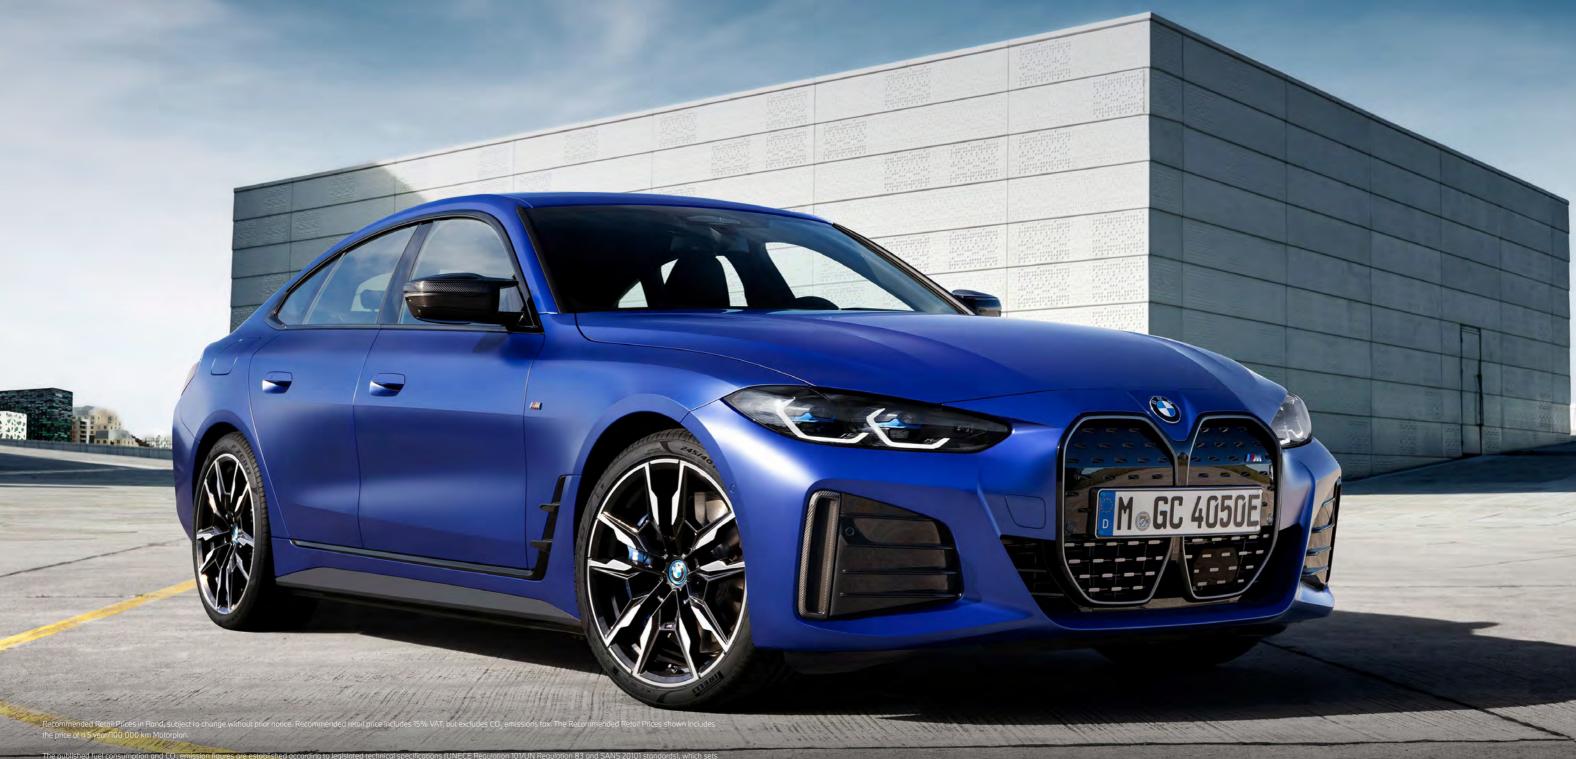

------|---------------------------|------------------------|-------------------------------------|------------------------------------|---------------------------------|--------------------------|--------------------------------|---------------------------------|---------------------------|----------------------------|--------------------------------------|-------------------------|
| M50 xDrive | 1600 000          | 83.9                      | 465 - 510              | 23.3 - 25.6                         | 0                                  | 0                               | 0                        | 1.38                           | 8.25                            | 400                       | 795                        | 3.9                                  | 225                     |



available. Please note that certain standard and optional equipment may not be available on selected vehicles at present. Please check the listed features on your vehicle when placing your order and confirm the exact delivery date after placing the order with your preferred Retailer, as delays are possible.

## THE Z4 ROADSTER

| PETROL       | Standard<br>(ZAR) | M Sport<br>(ZAR) | Combined Consumption<br>(I/100 km) | <b>CO<sub>2</sub></b> (g/km) | CO <sub>2</sub><br>(Tax) | <b>Engine</b> (Layout) | Capacity<br>(CC) | <b>Maximum Power</b> (kW/rpm) | Maximum Torque<br>(Nm/rpm) | <b>Acceleration</b> 0 – 100 km/h (s) | <b>Top Speed</b><br>(km/h) |
|--------------|-------------------|------------------|------------------------------------|------------------------------|---------------------