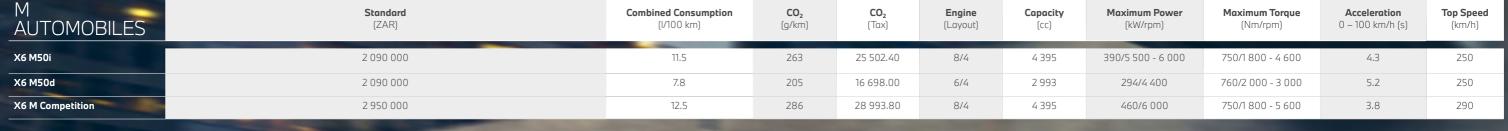

| 0                    | 0                        | 1.9                             | 16                              | 385                           | 765                               | 4.6                                  | 200                     |



### THE X6 SPORT ACTIVITY COUPÉ

| 5.5                                  | 250                 |
|--------------------------------------|---------------------|
|                                      |                     |
|                                      |                     |
| <b>Acceleration</b> 0 – 100 km/h (s) | Top Speed<br>(km/h) |
| 6.5                                  | 230                 |
|                                      |                     |
|                                      | _                   |





the price of a 5 year/100 000 km Motorplan.

The published fuel consumption and CO<sub>2</sub> emission figures are established according to legislated technical specifications (UNECE Regulation 101/UN Regulation 83 and SANS 20101 standards), which s out the procedures that are used to measure the CO<sub>2</sub> emissions and fuel consumption. The claimed figures are established using specific tests under standardised, carefully controlled conditions and may differ from consumption achieved under real world conditions with the influences of altitude, road surface, geographic conditions, vehicle options, temperature, humidity, tyres size and driving behaviour amonast others.

## THE X7 SPORT ACTIVITY VEHICLE

| DIESEL           | Standard<br>(ZAR) | Design Pure<br>Excellence (ZAR) | M S